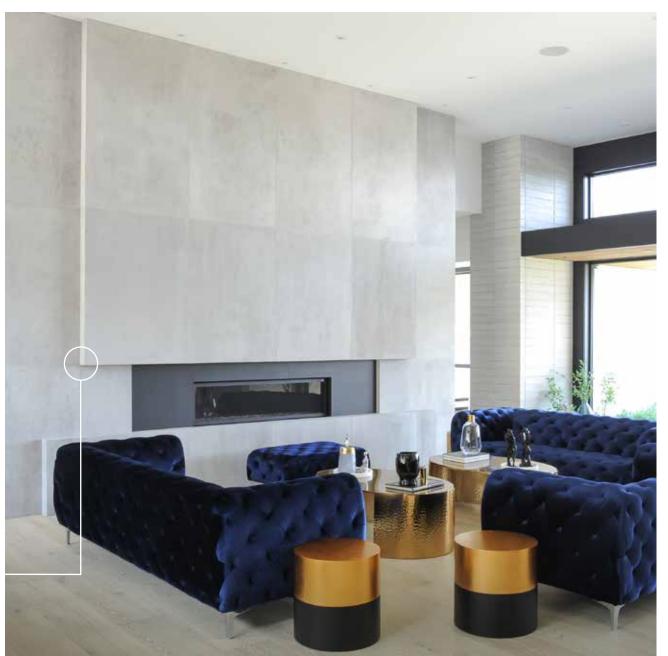

\*Patent Pending

RESIDENTIAL

Authentic wood grain • Boardform Wood Grain Finish (Matt Grey)

IDEAL FOR DESIGNERS, ARCHITECTS & BUILDERS

#### THIS IS WHERE MATT WORKS

- Walls
- Lobbys
- Columns
- Fireplace surrounds
- Millwork
- Back splashes
- Fan hoods
- Mantles

Matt Light Sphere • Straight Up Finish (Matt Black)

Add a reveal • Straight Up Finish (Matt Grey)