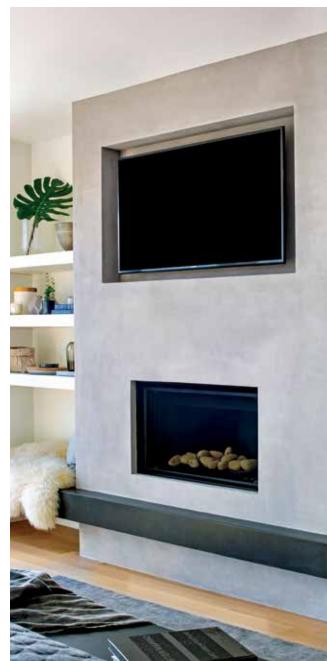

- Skill saw
- Table saw
- Track saw:
- Festool
- Mikita
- Chop saw
- Jig saw

e Fire Rating: CAN/ULC S102-18 ASTM E84

Examples of fireplace hearth schematic

Matt can be cut into strips for boardform, tiles to lay herringbone, geometrics, and much more!