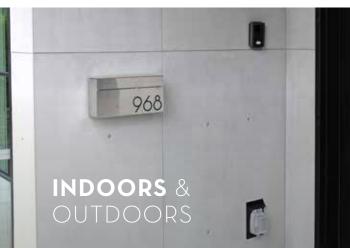

## **DISTINCT** & TIMELESS

Bring the warmth of concrete to your office or commercial space

#### THIS IS WHERE MATT WORKS

- Walls
- Lobbys
- Columns
- Fireplace surrounds
- Millwork
- Back splashes
- Fan hoods
- Mantles

Matt Light Sphere • Straight Up Finish (Matt Black)

Add a reveal • Straight Up Finish (Matt Grey)