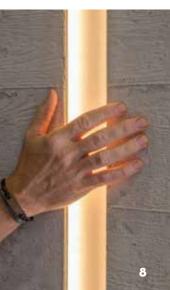

# SEE THE LIGHT

Matt Channel Lighting helps accent your wall

### MATT Channel Lighting

### LIGHTEN THINGS UP

It's seamless with LED Strip lighting embedded in our Matt Concrete Panels to your spec. Matt Channel Lighting is ideal for lobby walls, hallways, ceilings, fireplaces, bathroom vanities, feature walls & much more.

#### SPECS:

Light Source: LED Strip Max
Consumption: 20Watt/m
Voltage: Low Voltage 12V

Learn more: mattconcrete.com/lighting

Creating precise corners is a breeze. • Straight Up Finish (Matt Grey)