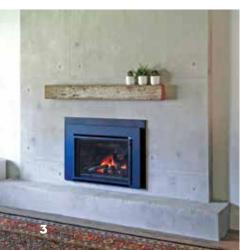

- Skill saw
- Table saw
- Track saw:
- Festool
- Mikita
- Chop saw
- Jig saw

e Fire Rating: CAN/ULC S102-18 ASTM E84

Examples of fireplace hearth schematic

Matt can be cut into strips for boardform, tiles to lay herringbone, geometrics, and much more!