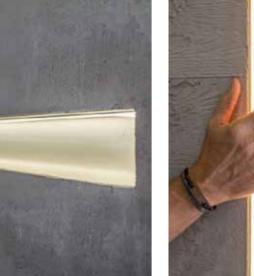

#### **DIMENSIONS:**

- Length: **5 ft**
- Width: **3 ft**
- Thickness: 1/2" or 1/4"
- Weight: **40 lbs (18kg) +/**or **20 lbs (10kg) +/-**

Matt Concrete Panels cut easy & laser sharp with most saws including:

- Skill saw
- Table saw
- Track saw:
- Festool
- Mikita
- Chop saw
- Jig saw

e Fire Rating: CAN/ULC S102-18 ASTM E84

Examples of fireplace hearth schematic

Matt can be cut into strips for boardform, tiles to lay herringbone, geometrics, and much more!