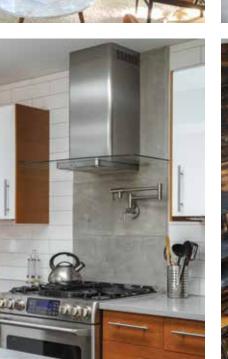

#### THIS IS WHERE MATT WORKS

- Walls
- Lobbys
- Columns
- Fireplace surrounds
- Millwork
- Back splashes
- Fan hoods
- Mantles

Matt Light Sphere • Straight Up Finish (Matt Black)

Add a reveal • Straight Up Finish (Matt Grey)

## VERSATILE, LIGHTWEIGHT & STRONG

NON-COMBUSTIBLE / WATER-RESISTANT / INCREDIBLY VERSATILE

14

ΜΔ