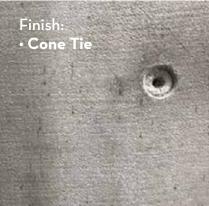

### **MATT FINISHES** & COLOURS

**AVAILABLE IN 5 UNIQUE FINISHES AND 2 COLOUR OPTIONS** OR REQUEST A CUSTOM FINISH OR COLOUR

Finish: • Boardform Wood Grain

Finish: • Polished

Contact us today to request your sample