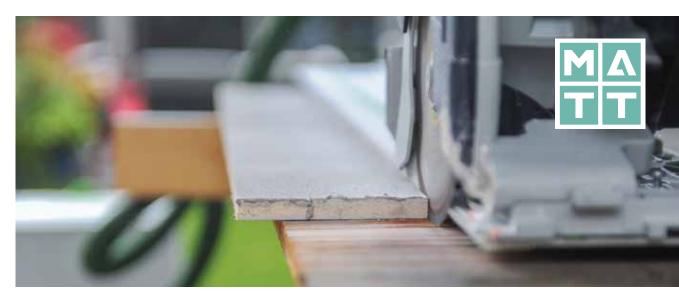

#### **DIMENSIONS:**

- Length: **5 ft**
- Width: **3 ft**
- Thickness: 1/2" or 1/4"
- Weight: **40 lbs (18kg) +/**or **20 lbs (10kg) +/-**

Matt Concrete Panels cut easy & laser sharp with most saws including:

- Skill saw
- Table saw
- Track saw:
- Festool
- Mikita
- Chop saw
- Jig saw

e Fire Rating: CAN/ULC S102-18 ASTM E84

Examples of fireplace hearth schematic

Matt can be cut into strips for boardform, tiles to lay herringbone, geometrics, and much more!