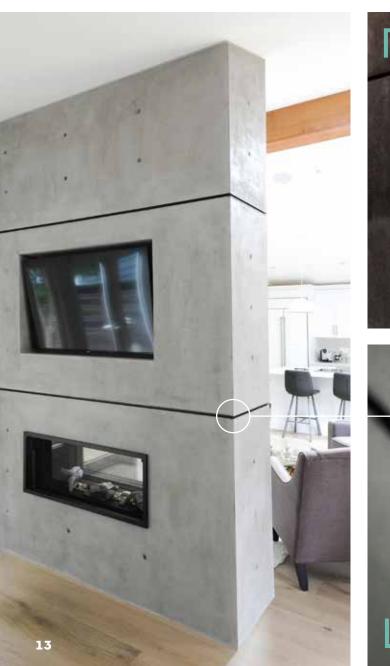

#### THIS IS WHERE MATT WORKS

- Walls
- Lobbys
- Columns
- Fireplace surrounds
- Millwork
- Back splashes
- Fan hoods
- Mantles

Matt Light Sphere • Straight Up Finish (Matt Black)

Add a reveal • Straight Up Finish (Matt Grey)

### LIGHTEN THINGS UP

It's seamless with LED Strip lighting embedded in our Matt Concrete Panels to your spec. Matt Channel Lighting is ideal for lobby walls, hallways, ceilings, fireplaces, bathroom vanities, feature walls & much more.