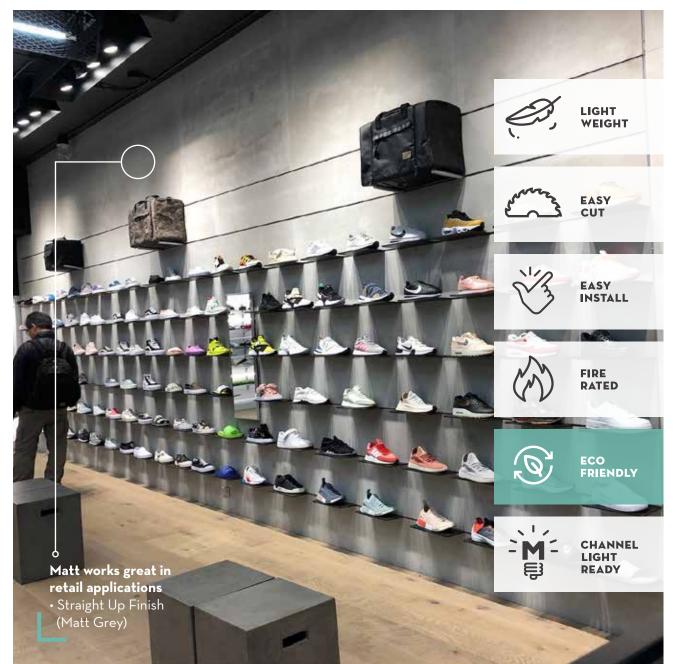

#### THIS IS WHERE MATT WORKS

- Walls
- Lobbys
- Columns
- Fireplace surrounds
- Millwork
- Back splashes
- Fan hoods
- Mantles

Matt Light Sphere • Straight Up Finish (Matt Black)

Add a reveal • Straight Up Finish (Matt Grey)

## VERSATILE, LIGHTWEIGHT & STRONG

NON-COMBUSTIBLE / WATER-RESISTANT / INCREDIBLY VERSATILE

14

ΜΔ