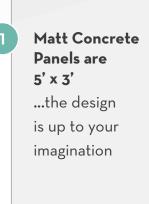

#### **DIMENSIONS:**

- Length: **5 ft**
- Width: **3 ft**
- Thickness: 1/2" or 1/4"
- Weight: **40 lbs (18kg) +/**or **20 lbs (10kg) +/-**

Matt Concrete Panels cut easy & laser sharp with most saws including: