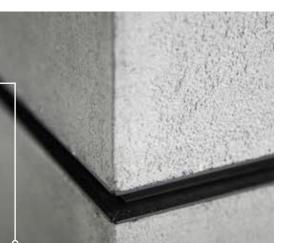

#### SPECS:

Light Source: LED Strip Max
Consumption: 20Watt/m
Voltage: Low Voltage 12V

Learn more: mattconcrete.com/lighting

Creating precise corners is a breeze. • Straight Up Finish (Matt Grey)