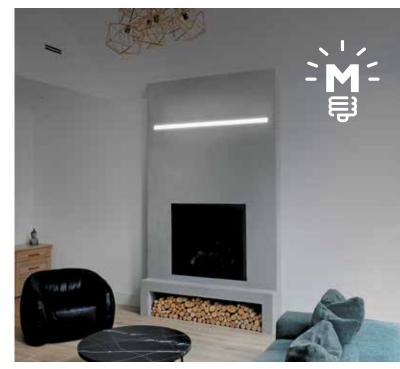

# SEE THE LIGHT

Matt Channel Lighting helps accent your wall

### MATT Channel Lighting

### LIGHTEN THINGS UP

It's seamless with LED Strip lighting embedded in our Matt Concrete Panels to your spec. Matt Channel Lighting is ideal for lobby walls, hallways, ceilings, fireplaces, bathroom vanities, feature walls & much more.