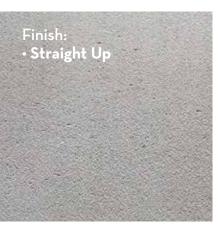

#### SPECS:

Light Source: LED Strip Max
Consumption: 20Watt/m
Voltage: Low Voltage 12V

Learn more: mattconcrete.com/lighting

Creating precise corners is a breeze. • Straight Up Finish (Matt Grey)

#### THIS IS WHERE MATT WORKS

- Walls
- Lobbys
- Columns
- Fireplace surrounds
- Millwork
- Back splashes
- Fan hoods
- Mantles

Matt Light Sphere • Straight Up Finish (Matt Black)

Add a reveal • Straight Up Finish (Matt Grey)

### **MATT FINISHES** & COLOURS

**AVAILABLE IN 5 UNIQUE FINISHES AND 2 COLOUR OPTIONS** OR REQUEST A CUSTOM FINISH OR COLOUR

Finish: • Boardform Wood Grain

Finish: • Polished

Contact us today to request your sample