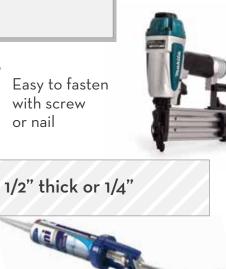

#### **DIMENSIONS:**

- Length: **5 ft**
- Width: **3 ft**
- Thickness: 1/2" or 1/4"
- Weight: **40 lbs (18kg) +/**or **20 lbs (10kg) +/-**

Matt Concrete Panels cut easy & laser sharp with most saws including:

- Skill saw
- Table saw
- Track saw:
- Festool
- Mikita
- Chop saw
- Jig saw

e Fire Rating: CAN/ULC S102-18 ASTM E84

Examples of fireplace hearth schematic

Matt can be cut into strips for boardform, tiles to lay herringbone, geometrics, and much more!