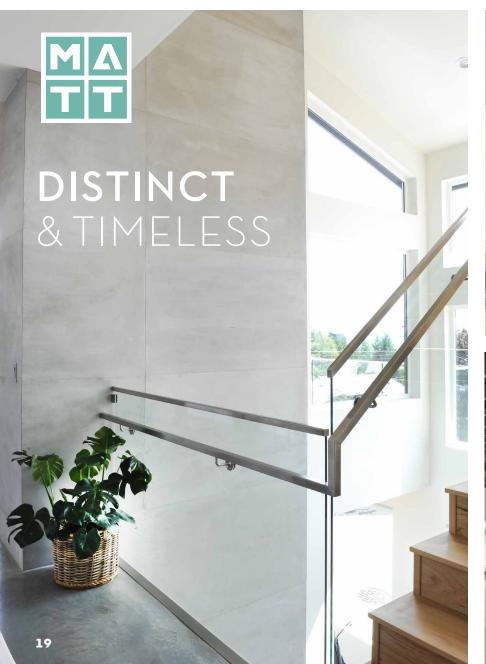

# GET THE LOOK AND FEEL OF ARCHITECTURAL CONCRETE, WITHOUT THE WEIGHT

Use MATT concrete overlays to achieve the high-end concrete look you want for walls, fireplace surrounds, and ceilings.

MATT lets you design with concrete in places you couldn't before.