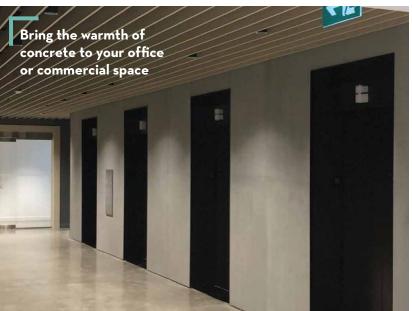

# GET THE LOOK AND FEEL OF ARCHITECTURAL CONCRETE, WITHOUT THE WEIGHT

Use MATT concrete overlays to achieve the high-end concrete look you want for walls, fireplace surrounds, and ceilings.

MATT lets you design with concrete in places you couldn't before.

## THIS IS WHERE MATT WORKS

- Walls
- Lobbys
- Columns
- Fireplace surrounds
- Millwork
- Back splashes
- Fan hoods
- Mantles