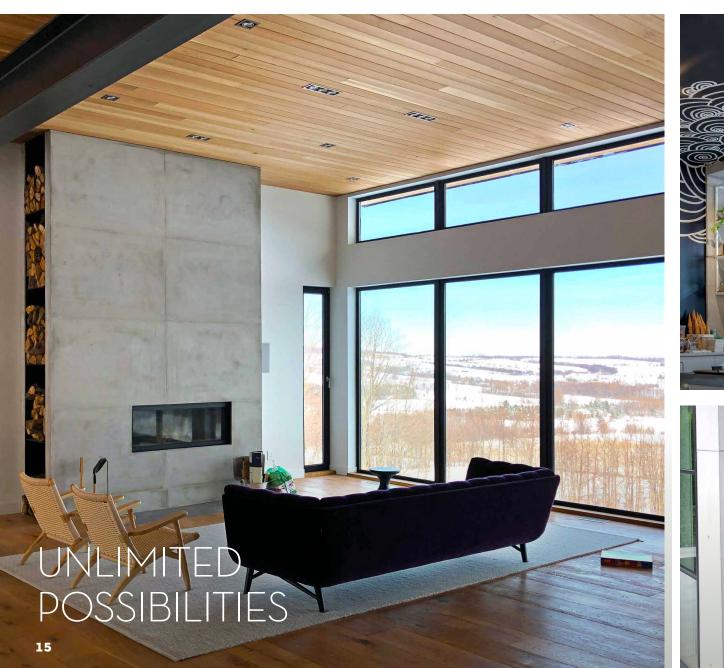

# GET THE LOOK AND FEEL OF ARCHITECTURAL CONCRETE, WITHOUT THE WEIGHT

Use MATT concrete overlays to achieve the high-end concrete look you want for walls, fireplace surrounds, and ceilings.

MATT lets you design with concrete in places you couldn't before.

## THIS IS WHERE MATT WORKS

- Walls
- Lobbys
- Columns
- Fireplace surrounds
- Millwork
- Back splashes
- Fan hoods
- Mantles