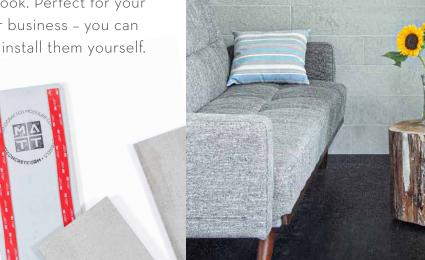

#### GET THE HIGH-END CONCRETE LOOK YOU WANT WITH DIY EASE.

MATT Stix are for DIYers, designers and anyone looking for a quick and easy way to achieve a high-end concrete look.

Our peel-and-stick boards are lighter and easier to handle than our panels, but are still strong and durable with a handcrafted finish that will give your project a unique, artisan look. Perfect for your home or business - you can cut and install them yourself.