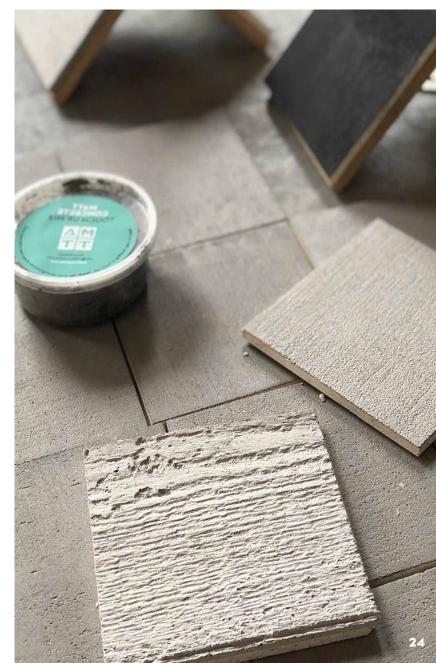

## **MATT FINISHES** & COLOURS

AVAILABLE IN 5 UNIQUE FINISHES AND 3 COLOUR OPTIONS

OR REQUEST A CUSTOM FINISH OR COLOUR

Colour:
• MATT White

Contact us today to request your sample

CAN/ULC

ASTM E84

S102-18

Easy to fasten with screw or nail

1/2" thick or 1/4"

Examples of fireplace hearth schematic

MATT can be cut into strips for boardform, tiles to lay herringbone, geometrics, and much more!