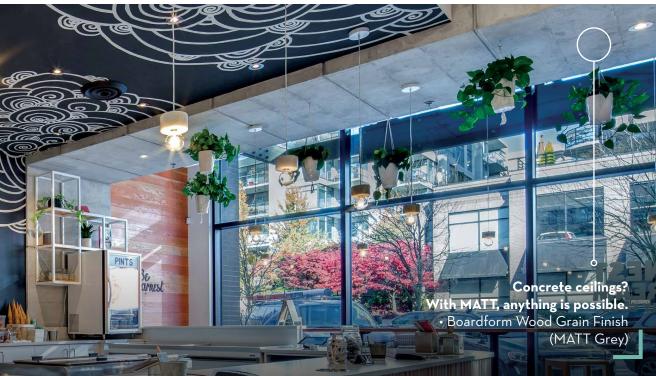

# GET THE LOOK AND FEEL OF ARCHITECTURAL CONCRETE, WITHOUT THE WEIGHT

Use MATT concrete overlays to achieve the high-end concrete look you want for walls, fireplace surrounds, and ceilings.

MATT lets you design with concrete in places you couldn't before.

## THIS IS WHERE MATT WORKS

- Walls
- Lobbys
- Columns
- Fireplace surrounds
- Millwork
- Back splashes
- Fan hoods
- Mantles