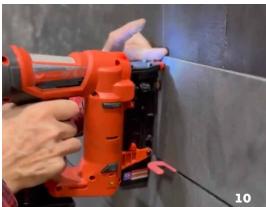

# GET THE LOOK AND FEEL OF ARCHITECTURAL CONCRETE, WITHOUT THE WEIGHT

Use MATT concrete overlays to achieve the high-end concrete look you want for walls, fireplace surrounds, and ceilings.

MATT lets you design with concrete in places you couldn't before.

#### GET THE HIGH-END CONCRETE LOOK YOU WANT WITH DIY EASE.

MATT Stix are for DIYers, designers and anyone looking for a quick and easy way to achieve a high-end concrete look.

Our peel-and-stick boards are lighter and easier to handle than our panels, but are still strong and durable with a handcrafted finish that will give your project a unique, artisan look. Perfect for your home or business - you can cut and install them yourself.