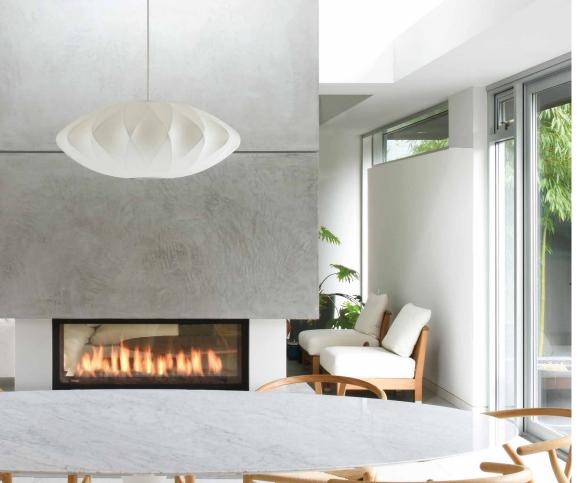

# GET THE LOOK AND FEEL OF ARCHITECTURAL CONCRETE, WITHOUT THE WEIGHT

Use MATT concrete overlays to achieve the high-end concrete look you want for walls, fireplace surrounds, and ceilings.

MATT lets you design with concrete in places you couldn't before.

## THIS IS WHERE MATT WORKS

- Walls
- Lobbys
- Columns
- Fireplace surrounds
- Millwork
- Back splashes
- Fan hoods
- Mantles