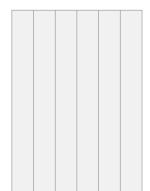

CAN/ULC

ASTM E84

S102-18

Easy to fasten with screw or nail

1/2" thick or 1/4"

Examples of fireplace hearth schematic

MATT can be cut into strips for boardform, tiles to lay herringbone, geometrics, and much more!

#### Boardform