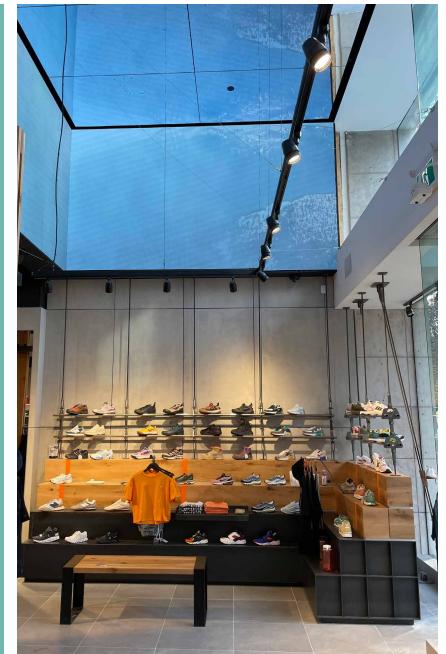

## THIS IS WHERE MATT WORKS

- Walls
- Lobbys
- Columns
- Fireplace surrounds
- Millwork
- Back splashes
- Fan hoods
- Mantles