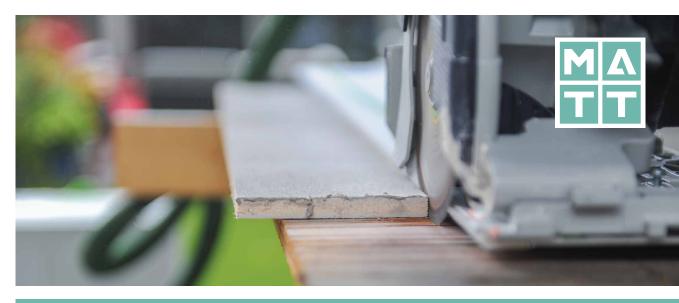

## MALL

IT'S A CONCRETE PANEL
WITH A PLYWOOD CORF

#### **AVAILABLE IN:**

- Standard: 3' x 8
- Longboard: up to 3' x 10' extra long
- 1/2" thick