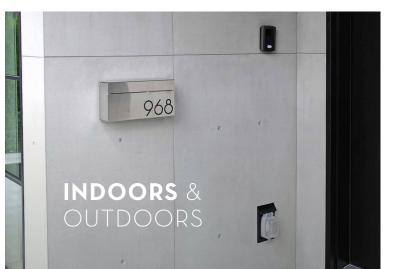

# GET THE LOOK AND FEEL OF ARCHITECTURAL CONCRETE, WITHOUT THE WEIGHT

Use MATT concrete overlays to achieve the high-end concrete look you want for walls, fireplace surrounds, and ceilings.

MATT lets you design with concrete in places you couldn't before.

## THIS IS WHERE MATT WORKS

- Walls
- Lobbys
- Columns
- Fireplace surrounds
- Millwork
- Back splashes
- Fan hoods
- Mantles