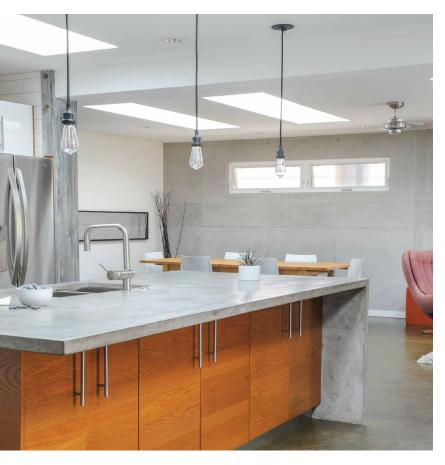

# GET THE LOOK AND FEEL OF ARCHITECTURAL CONCRETE, WITHOUT THE WEIGHT

Use MATT concrete overlays to achieve the high-end concrete look you want for walls, fireplace surrounds, and ceilings.

MATT lets you design with concrete in places you couldn't before.

## THIS IS WHERE MATT WORKS

- Walls
- Lobbys
- Columns
- Fireplace surrounds
- Millwork
- Back splashes
- Fan hoods
- Mantles