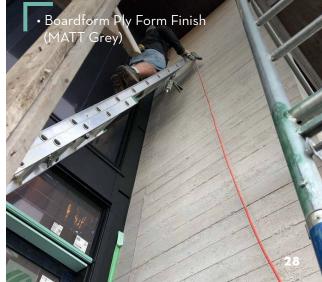

CAN/ULC

ASTM E84

S102-18

Easy to fasten with screw or nail

1/2" thick or 1/4"

Examples of fireplace hearth schematic

MATT can be cut into strips for boardform, tiles to lay herringbone, geometrics, and much more!

#### Boardform