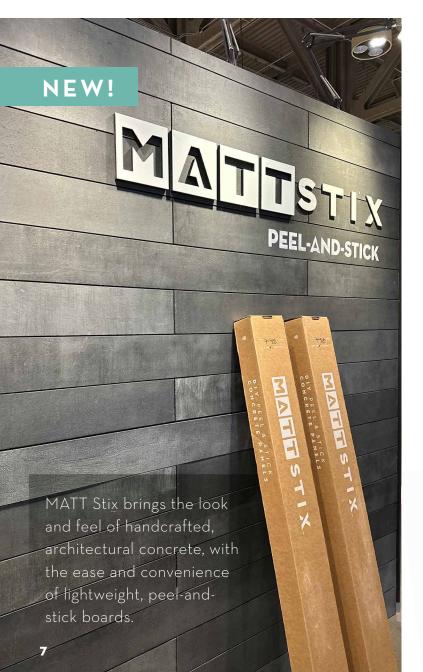

#### GET THE HIGH-END CONCRETE LOOK YOU WANT WITH DIY EASE.

MATT Stix are for DIYers, designers and anyone looking for a quick and easy way to achieve a high-end concrete look.

Our peel-and-stick boards are lighter and easier to handle than our panels, but are still strong and durable with a handcrafted finish that will give your project a unique, artisan look. Perfect for your home or business - you can cut and install them yourself.

## MATTSTIX