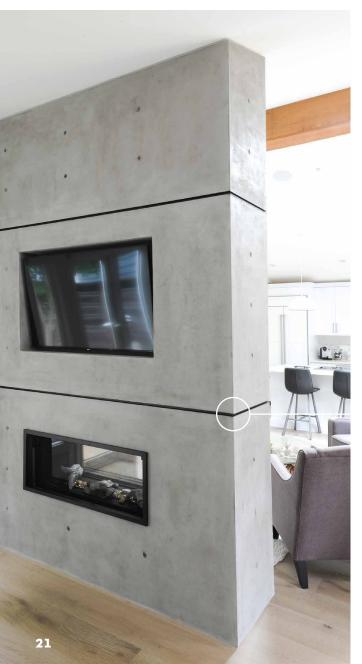

# GET THE LOOK AND FEEL OF ARCHITECTURAL CONCRETE, WITHOUT THE WEIGHT

Use MATT concrete overlays to achieve the high-end concrete look you want for walls, fireplace surrounds, and ceilings.

MATT lets you design with concrete in places you couldn't before.

## THIS IS WHERE MATT WORKS

- Walls
- Lobbys
- Columns
- Fireplace surrounds
- Millwork
- Back splashes
- Fan hoods
- Mantles