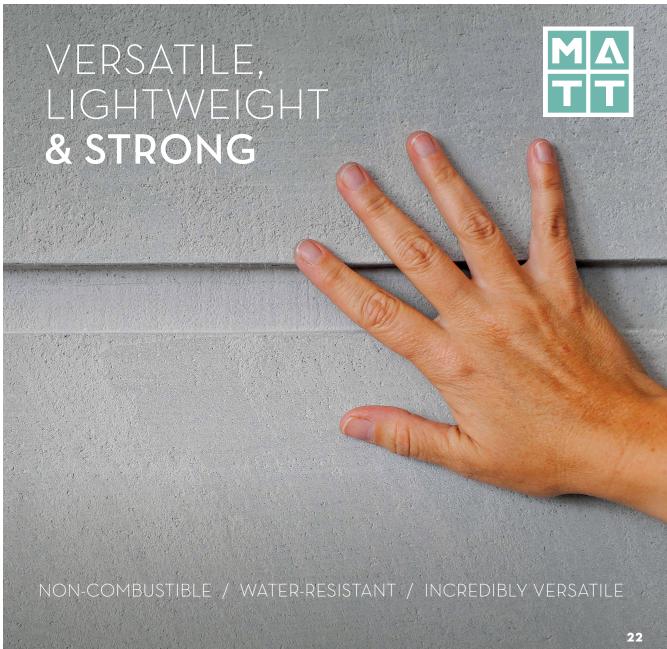

## MATT CONCRETE PANELS USE 95% LESS CONCRETE THAN A TRADITIONAL CONCRETE PANEL.

That allows you to do more with concrete while using less of it. Reducing the carbon footprint is just good sense and a priority in our process of creating and installing MATT Concrete Panels.

Low carbon concrete is made using supplementary cementitious materials (SCMs) that help reduce the carbon footprint of the concrete. It's also often stronger and more durable than traditional concrete. And the best part? It can even be more cost-effective.