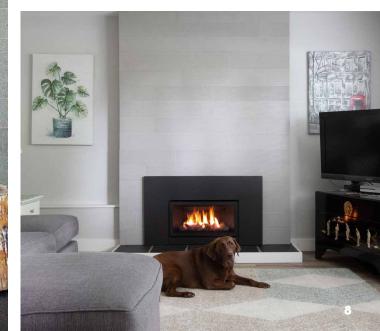

# GET THE LOOK AND FEEL OF ARCHITECTURAL CONCRETE, WITHOUT THE WEIGHT

Use MATT concrete overlays to achieve the high-end concrete look you want for walls, fireplace surrounds, and ceilings.

MATT lets you design with concrete in places you couldn't before.