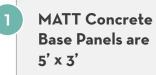

#### **DIMENSIONS:**

- Length: 5 ft or 10ft (Longboards)
- Width: **3 ft**
- Thickness: 1/2" or 1/4"
- Weight: 40 lbs (18kg) +/or 20 lbs (10kg) +/-

MATT Concrete Panels cut easy & laser sharp with most saws including: