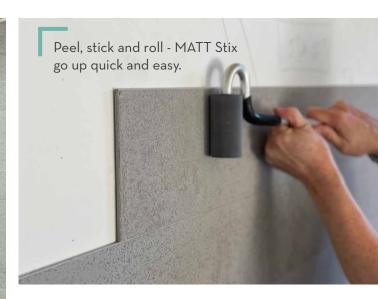

## MATTSTIX. PRO

You have never worked with this kind of ease. Grab your caulking gun & 23 gauge pin nailer you're ready to roll!

No Thin Set mortar needed, no mess. No Wet Saw.

INTRODUCING