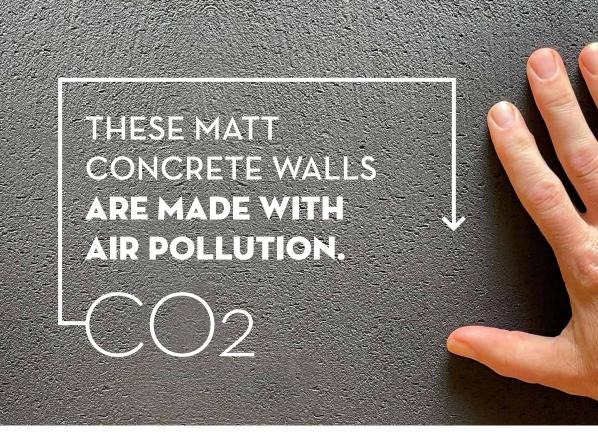

## MATT CONCRETE PANELS USE 95% LESS CONCRETE THAN A TRADITIONAL CONCRETE PANEL.

That allows you to do more with concrete while using less of it. Reducing the carbon footprint is just good sense and a priority in our process of creating and installing MATT Concrete Panels.

Low carbon concrete is made using supplementary cementitious materials (SCMs) that help reduce the carbon footprint of the concrete. It's also often stronger and more durable than traditional concrete. And the best part? It can even be more cost-effective.

But it doesn't stop there. MATT takes it a step further by utilizing CO2 emissions to aid in creating a manufacturing process called 'Carbon Candy' concrete panels for a variety of finishes.

**MATT CONCRETE**+ CO2 =
CLEANER TOMORROW'S