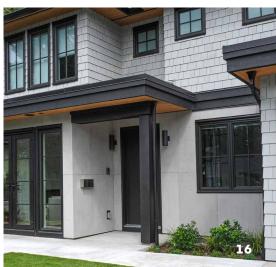

# GET THE LOOK AND FEEL OF ARCHITECTURAL CONCRETE, WITHOUT THE WEIGHT

Use MATT concrete overlays to achieve the high-end concrete look you want for walls, fireplace surrounds, and ceilings.

MATT lets you design with concrete in places you couldn't before.

## THIS IS WHERE MATT WORKS

- Walls
- Lobbys
- Columns
- Fireplace surrounds
- Millwork
- Back splashes
- Fan hoods
- Mantles