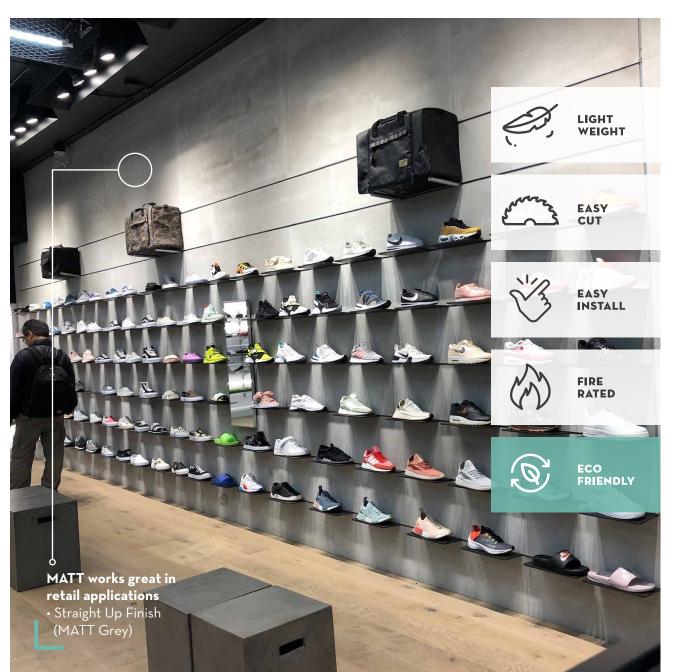

## THIS IS WHERE MATT WORKS

- Walls
- Lobbys
- Columns
- Fireplace surrounds
- Millwork
- Back splashes
- Fan hoods
- Mantles