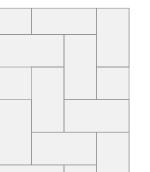

CAN/ULC

ASTM E84

S102-18

Easy to fasten with screw or nail

1/2" thick or 1/4"

Examples of fireplace hearth schematic

MATT can be cut into strips for boardform, tiles to lay herringbone, geometrics, and much more!

#### Herringbone