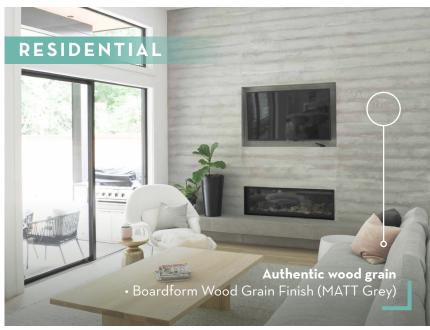

## THIS IS WHERE MATT WORKS

- Walls
- Lobbys
- Columns
- Fireplace surrounds
- Millwork
- Back splashes
- Fan hoods
- Mantles

CAN/ULC

ASTM E84

S102-18

Easy to fasten with screw or nail

1/2" thick or 1/4"

Examples of fireplace hearth schematic

MATT can be cut into strips for boardform, tiles to lay herringbone, geometrics, and much more!

#### Boardform