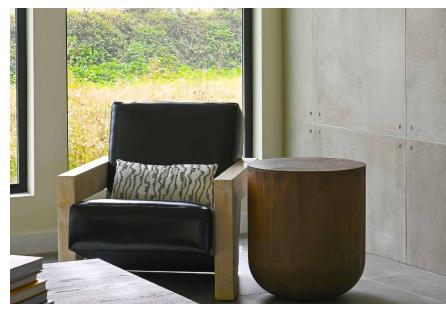

# GET THE LOOK AND FEEL OF ARCHITECTURAL CONCRETE, WITHOUT THE WEIGHT

Use MATT concrete overlays to achieve the high-end concrete look you want for walls, fireplace surrounds, and ceilings.

MATT lets you design with concrete in places you couldn't before.