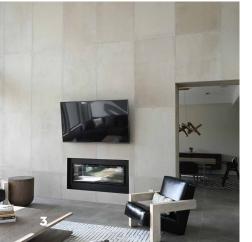

# GET THE LOOK AND FEEL OF ARCHITECTURAL CONCRETE, WITHOUT THE WEIGHT

Use MATT concrete overlays to achieve the high-end concrete look you want for walls, fireplace surrounds, and ceilings.

MATT lets you design with concrete in places you couldn't before.

## THIS IS WHERE MATT WORKS

- Walls
- Lobbys
- Columns
- Fireplace surrounds
- Millwork
- Back splashes
- Fan hoods
- Mantles