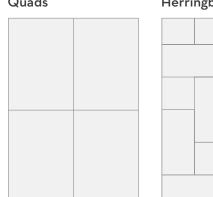

CAN/ULC

ASTM E84

S102-18

Easy to fasten with screw or nail

1/2" thick or 1/4"

Examples of fireplace hearth schematic

MATT can be cut into strips for boardform, tiles to lay herringbone, geometrics, and much more!

#### Quads

#### Herringbone