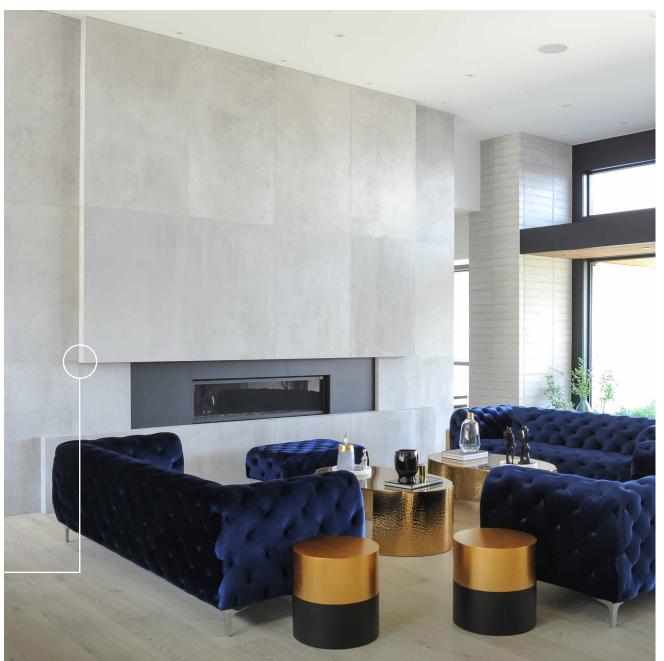

# GET THE LOOK AND FEEL OF ARCHITECTURAL CONCRETE, WITHOUT THE WEIGHT

Use MATT concrete overlays to achieve the high-end concrete look you want for walls, fireplace surrounds, and ceilings.

MATT lets you design with concrete in places you couldn't before.

## THIS IS WHERE MATT WORKS

- Walls
- Lobbys
- Columns
- Fireplace surrounds
- Millwork
- Back splashes
- Fan hoods
- Mantles