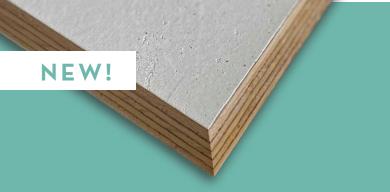

## MALL

IT'S A CONCRETE PANEL
WITH A PLYWOOD CORF

#### **AVAILABLE IN:**

- Standard: 3' x 8
- Longboard: up to 3' x 10' extra long
- 1/2" thick